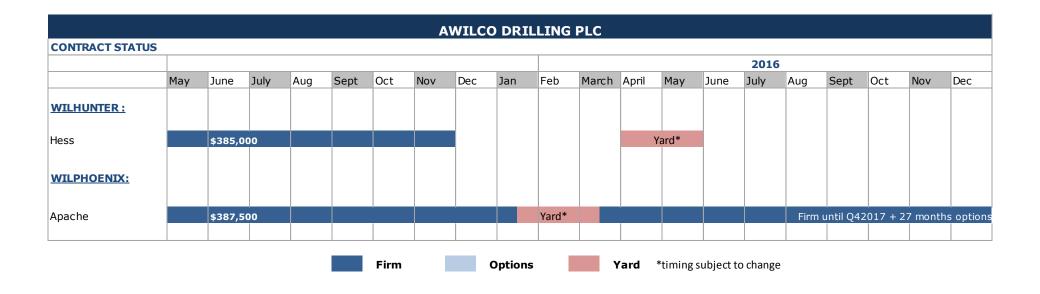

|                                   | 217,559     | 208,353    |
| Long-term interest-bearing debt   | 110,000     | 110,000    |
|                                   | 110,000     | 110,000    |
|                                   |             |            |
| Current portion of long-term debt | 10,000      | 10,000     |
| Trade and other creditors         | 3,855       | 3,233      |
| Accruals and provisions           | 20,177      | 17,942     |
| Current tax payable               | 73,958      | 108,522    |
|                                   | 107,990     | 139,697    |
| Total equity and liabilities      | 435,549     | 458,050    |
| • •                               |             |            |



# 3. Operational Update

### Contract Status – Current Backlog USD 410 million\*





#### **Excellent Operational Performance Continues**

- Very good operational performance in Q1 with 98.8 % operational uptime
- Opex in Q1 lower than guidance
  - Favourable exchange rates
  - Continued focus on cost discipline
- Revised opex guidance for 2015 is USD 85,000-90,000 per day
- Continued positive customer feedback
  - HESS "Rig of the Year" award for 2014



- International Association of Drilling Contractors (IADC) Safety Performance Awards
  - Awilco Drilling 2014 Best Safety Performance (Floating Rigs, under 1 million man hours)
  - WilHunter 2014 Chairman's Award for Best Safety Performance



#### **Upcoming SPS Yard Stay Projects**

- Experienced project team planning started in 2013
- Budget for SPS project USD 20 million per rig
- Budget for new BOP's USD 22.5 mil