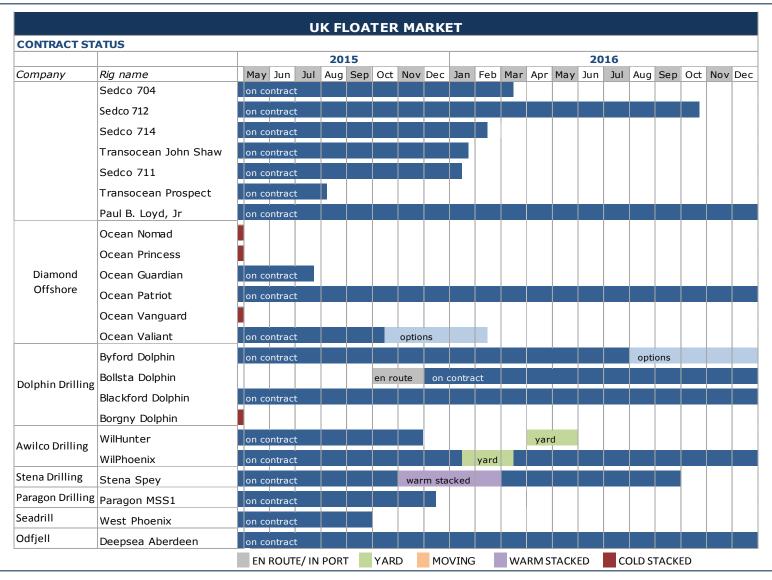

f no attractive follow-on work secured



#### **Dividend Distribution**

- Announcement of dividend payable of USD 0.50 per share
- Dividend payable on or around the 19<sup>th</sup> June 2015
- Share will trade ex-dividend on 19<sup>th</sup> May 2015, the record date will be 18<sup>th</sup> May
- The Company's dividend policy remains unchanged:
  - "The Company intends to distribute all free cash flow above a robust cash buffer to support operational working capital requirements and capital expenditure, including SPS."
- Current levels of dividends will continue to be challenged by upcoming capital expenditure and future market prospects



# 4. Market Outlook

#### Continued Low Contracting Activity in the UK market





#### Up to 10 Rigs Available for New Contracts the Next 12 Months





### Timing of Return to Higher Activity Levels Remains Unknown

- Market uncertainty continues with respect to the timing and shape of recovery
- Operators continue with reductions in current and planned E&P expenditure
- Recent UK tax incentives aimed at operators have had little impact to date
- Increased number of available rigs expected to last through 2015 and beyond
- Lack of new contract opportunities currently leading to rig cold-stacking and attrition



# 5. Summary

#### Summary

- Announcement of dividend payable of USD 0.50
- Revenue efficiency during Q1 was 97.6 %, continued focus on cost discipline
- Solid contract backlog of USD 410 million, with close to 100 % contract coverage through 2015
- Market uncertainty continues with respect to the timing and shape of recovery