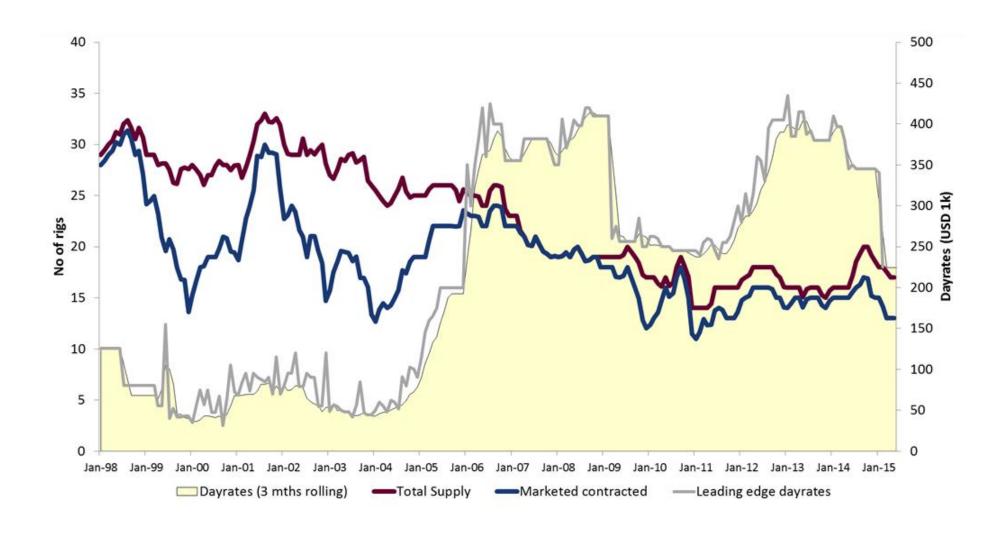

#### Continued Low Contracting Activity in the UK market

#### Up to 10 Rigs Available for New Contracts the Next 12 Months

### Timing of Return to Higher Activity Levels Remains Unknown

- Market uncertainty continues with respect to the timing and shape of recovery
- Operators continue with reductions in current and planned E&P expenditure
- Recent UK tax incentives aimed at operators have had little impact to date
- Increased number of available rigs expected to last through 2015 and beyond
- Lack of new contract opportunities currently leading to rig cold-stacking and attrition