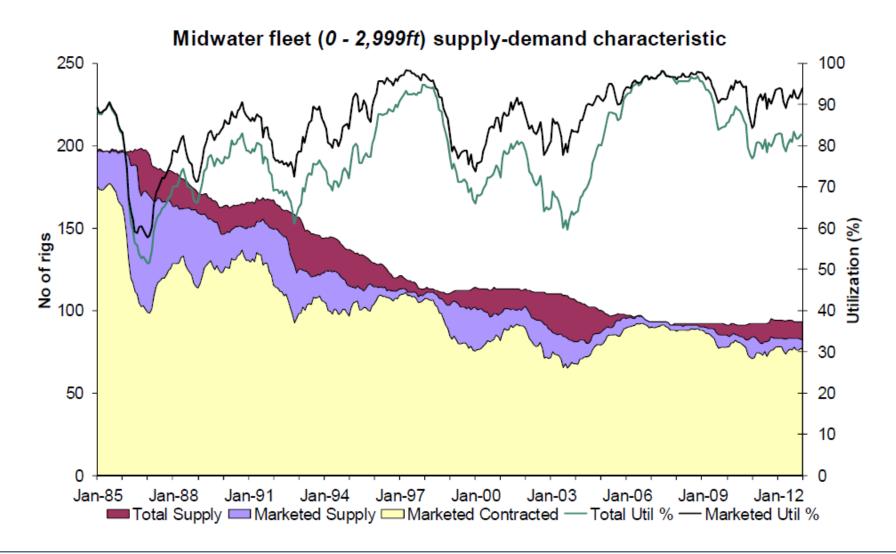

n Tor well for Talisman (Premier Sublet)
  - WilHunter completed the Romeo HPHT well for Suncor
  - Both rigs have undertaken very demanding drilling programmes during the quarter
- Positive customer feedback
- Opex in line with guidance
- Operational improvement measures continue



## **Dividend Prospects**

- All free cash flow over a robust cash buffer of approximately USD 35 million for operational requirements and capex commitments to be distributed
- In the case of attractive growth opportunities the company will endeavour to retain a significant dividend distribution
- Quarterly dividend payments expected to commence in Q2 2013

# 2. Market Outlook

# Dayrates, Duration and Leadtime Increasing in the UK Market





## Utilisation Increasing in International Markets, Stable Supply





### The UK Market is close to Sold Out until 2015



AWILCO DRILLING

# Demand Outstrips Supply in 2014



# Why do we expect the UK market to be tight beyond 2014?

- Sustained "high" oil price under-pinning operator confidence
- UK market has barriers to entry
- UK Government encouraging activity through licensing
- Operators increasing activity in established Northern and Central North Sea
- Operators increasing activity in new developments West of Shetland
- Operators increasing decommissioning and well abandonment activity
- Independents continuing to exploit marginal fields



# 3. Summary

# Summary

- Market fundamentals remain positive
- Solid contract backlog of USD 470 million
- Continued focus is on operational efficiency
- Free cash flow to be distributed, dividend payment