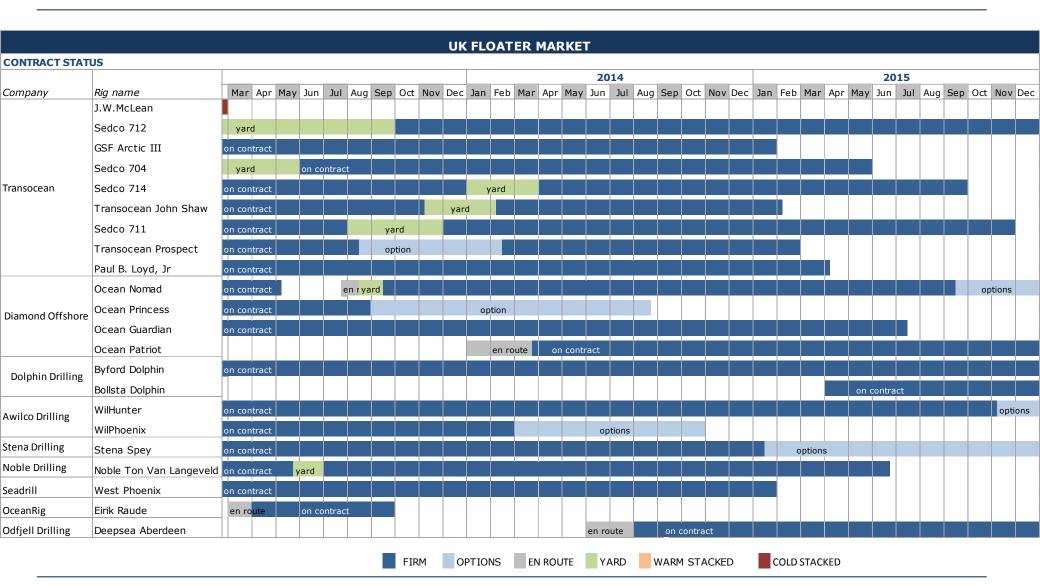

# Contract Status – Backlog USD 470 million (incl. LOI)

### The UK Market is close to Sold Out until 2015

AWILCO DRILLING