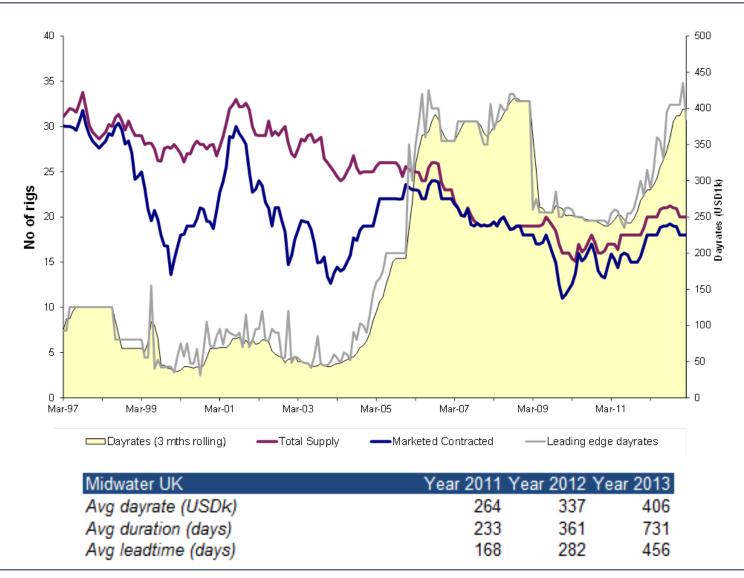

one wells for Premier
  - WilPhoenix did work-over activity on the Orion Tor well for Talisman (Premier Sublet)
  - WilHunter completed the Romeo HPHT well for Suncor
  - Both rigs have undertaken very demanding drilling programmes during the quarter
- Positive customer feedback
- Opex in line with guidance
- Operational improvement measures continue



## **Dividend Prospects**

- All free cash flow over a robust cash buffer of approximately USD 35 million for operational requirements and capex commitments to be distributed
- In the case of attractive growth opportunities the company will endeavour to retain a significant dividend distribution
- Quarterly dividend payments expected to commence in Q2 2013

# 2. Market Outlook

# Dayrates, Duration and Leadtime Increasing in the UK Market





## Utilisation Increasing in International Markets, Stable Supply





### The UK Market is close to Sold Out until 2015



AWILCO DRILLING

# Demand Outstrips Supply in 2014



# Why do we expect the UK market to be tight beyond 2014?

- Sustained "high" oil price under-pinning operator confidence
- UK market has barriers to entry
- UK Government encouraging activity through licensing
- Operators increasing activity in established Northern and Central North Sea
- Operators increasing activity in new developments West of Shetland
- Operators increasing decommissioning and well abandonment activity
- Independents continuing to exploit marginal fields



# 3. Summary

# Summary

- Market fundamentals remain positive
- Solid contract backlog of USD 470 million
- Continued focus is on oper