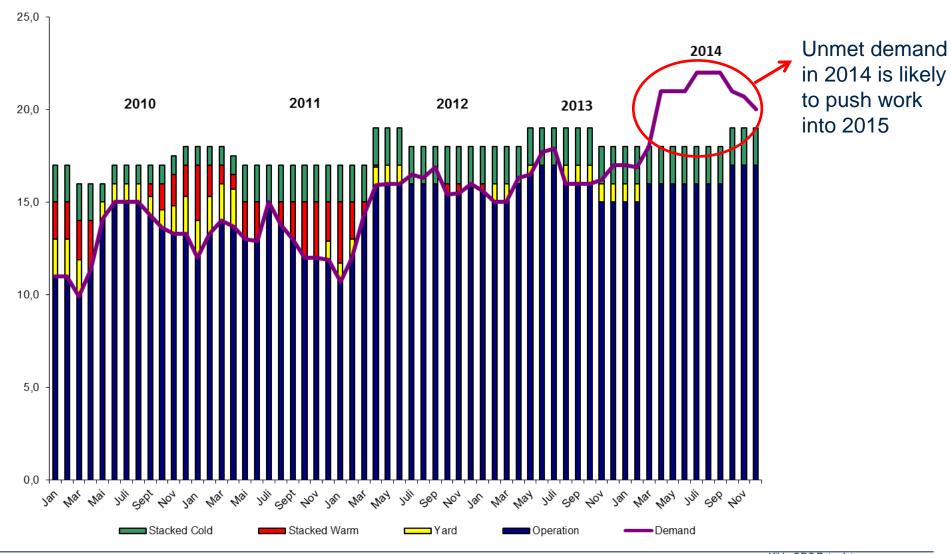

# Demand Outstrips Supply in 2014

# Why do we expect the UK market to be tight beyond 2014?

- Sustained "high" oil price under-pinning operator confidence
- UK market has barriers to entry
- UK Government encouraging activity through licensing
- Operators increasing activity in established Northern and Central North Sea
- Operators increasing activity in new developments West of Shetland
- Operators increasing decommissioning and well abandonment activity
- Independents continuing to exploit marginal fields