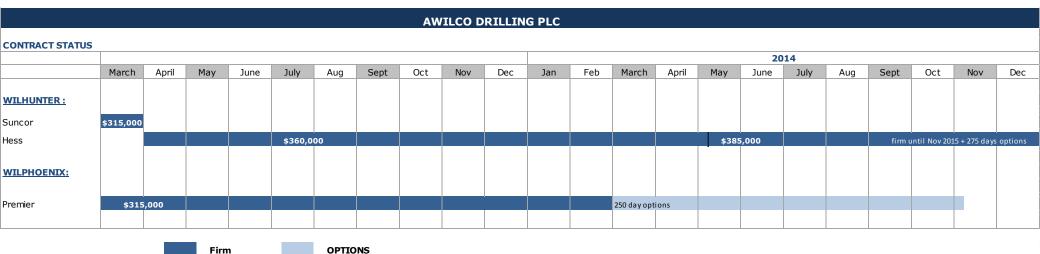

o responsibility or obligation to update publicly or review any of the forward-looking statements contained herein.



# Agenda

- 1. Company Overview
- 2. Market Outlook
- 3. Summary
- 4. Q&A



# 1. Company Overview

# Awilco Drilling PLC

- Autonomous Aberdeen-based drilling contractor, established in December 2009
- Owning and operating 2 recently refurbished semi submersibles in the UK North Sea
- Listed on the Oslo Stock Exchange (Oslo Axess)
- Market cap' approx. USD 432 million
- 9 equity analysts covering the Company



#### WilPhoenix

- Friede & Goldman L-907 Enhanced Pacesetter
- Built in 1982
- Upgraded in 2011



#### WilHunter

- Friede & Goldman L-907 Enhanced Pacesetter
- Built in 1983
- Upgraded in 1999 and 2011



# Contract Status – Backlog USD 470 million (incl. LOI)





## Q4 2012 Income Statement

| Condensed statement of comprehensive income |             |             |             |           |
|---------------------------------------------|-------------|-------------|-------------|-----------|
| in USD thousands, except earnings per share |             | Full Year   |             | Full Year |
|                                             | Q4 2012     | 2012        | Q4 2011     | 2011      |
|                                             | (unaudited) | (unaudited) | (unaudited) | (audited) |
| Contract revenue                            | 51 799      | 147 210     | 39 492      | 75 830    |
| Reimbursables                               | 770         | 4 800       | 185         | 420       |
| Other revenue                               | 184